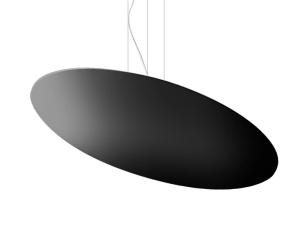

INDIRECT LIGHT

Suspension lighting fixture for interiors, with indirect light emission. Aluminium and pickled sheet metal structure in polyacrylic paint. Turned aluminium reflector in white or black polyacrylic paint or with gold leaf coating. Moulded acrylic diffuser with mat finish. 2m (78,7") long steel suspension cables. 2,2m (86,6") long power cable in transparent PVC. Power canopy with pickled sheet metal case in white or black polyacrylic paint or with gold leaf coating.