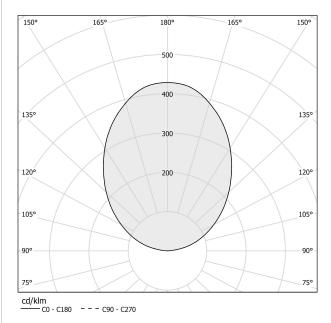

,35 Kg                  |
| PROTECTION DEGREE        | IP20                     |
| COLOUR TOLLERANCES       | SDCM 3                   |
| PACKING DIMENSIONS (CM)  | 18,0 x 106,0 x 106,0     |
|                          |                          |



INDIRECT LIGHT

Suspension lighting fixture for interiors, with indirect light emission. Aluminium and pickled sheet metal structure in polyacrylic paint. Turned aluminium reflector in white or black polyacrylic paint or with gold leaf coating. Moulded acrylic diffuser with mat finish. 2m (78,7") long steel suspension cables. 2,2m (86,6") long power cable in transparent PVC. Power canopy with pickled sheet metal case in white or black polyacrylic paint or with gold leaf coating.

### Technical drawing

CE EAU 🕱



#### Polar diagram

black