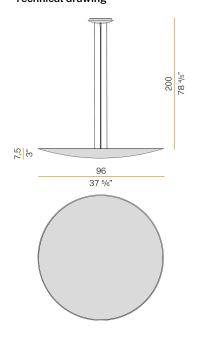

WEIGHT                   | 7,35 Kg                  |
| PROTECTION DEGREE        | IP20                     |
| COLOUR TOLLERANCES       | SDCM 3                   |
| PACKING DIMENSIONS (CM)  | 18,0 x 106,0 x 106,0     |
|                          |                          |



INDIRECT LIGHT

Suspension lighting fixture for interiors, with indirect light emission. Aluminium and pickled sheet metal structure in polyacrylic paint. Turned aluminium reflector in white or black polyacrylic paint or with gold leaf coating. Moulded acrylic diffuser with mat finish. 2m (78,7") long steel suspension cables. 2,2m (86,6") long power cable in transparent PVC. Power canopy with pickled sheet metal case in white or black polyacrylic paint or with gold leaf coating.

### Technical drawing

CE EAU 🕱



#### Polar diagram

black